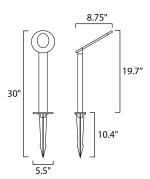

### **MEASUREMENTS**

DIMENSION : 8.75" W x 20" H

HANGING WEIGHT : 4 lb

LAMPING

INPUT VOLTAGE : 12V

: 346 Rated (224 Del.) **LUMENS** : 7 x 1W LED LED, 7W Total BULB

BULB INCLUDED : (Integrated)

DIMMABLE : No : 80+ CRI CRI COLOR\_TEMP : 3000K