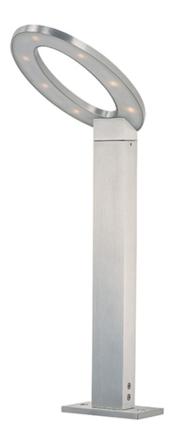

## **PRODUCT DESCRIPTION**

Provide safe and functional lighting along your paths by adding spot lighting and bollards. These machined aluminum products enhance the architectural elements of your home by using techniques like grazing and uplighting. Whether you choose to accentuate an object of interest or extend your living space, this collection has the sleek and slim profile to blend seamlessly into you pathways.

### **MEASUREMENTS**

DIMENSION : 8.75" W x 20" H

HANGING WEIGHT : 4 lb

LAMPING

INPUT VOLTAGE : 12V

: 346 Rated (224 Del.) **LUMENS** : 7 x 1W LED LED, 7W Total BULB

BULB INCLUDED : (Integrated)

DIMMABLE : No : 80+ CRI CRI COLOR\_TEMP : 3000K

# MATERIAL

Aluminum