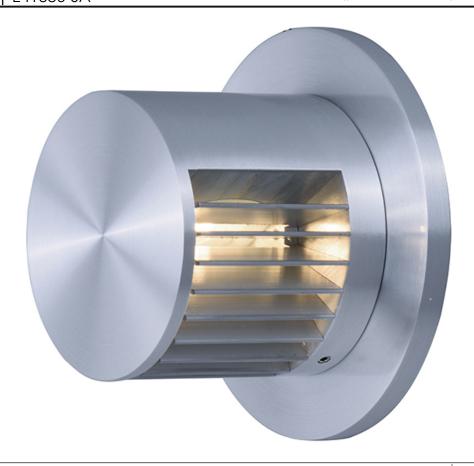

#### PRODUCT DESCRIPTION

Bring the outdoors inside with our line of Architectural high quality interior and exterior wall sconces. European in design and machined out of blocks of solid Aluminum, these sconces have both the look and quality expected for the discriminate buyer. High powered LEDs create dramatic light effects and most are approved for wet location applications.

### **MEASUREMENTS**

DIMENSION : 4.5" W x 4.5" H x 3" Ext

BACK PLATE : 2.25" HCO HANGING WEIGHT : 1.54 lb

#### LAMPING

INPUT VOLTAGE : 120V

LUMENS : 360 Rated (75 Del.)

BULB : 1 x 4W LED PCB Integrated , 4W Total

BULB INCLUDED : (Integrated)

DIMMABLE : Yes CRI : 80+ CRI COLOR\_TEMP :3000K

## MATERIAL

Aluminum