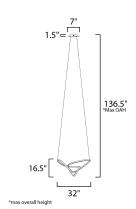

### **MEASUREMENTS**

DIMENSION : 32" L x 32" W x 16.5" H

MAX OAH : 136.5" OAH

CANOPY : 7" W x 1.5" H x 12.5" L

HANGING WEIGHT : 8.5 lb