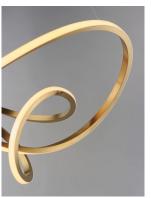

## PRODUCT DESCRIPTION

Sweeping lines curve and curl in a continuous motion, finished in a rich Brushed Champagne. Not just a lighting fixture but a sculptural work of art. Gentle illumination moves in all directions for a dramatic lighting effect.

#### MATERIAL

Stainless Steel