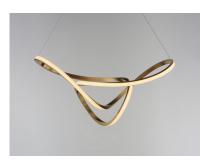

## PRODUCT DESCRIPTION

Sweeping lines curve and curl in a continuous motion, finished in a rich Brushed Champagne. Not just a lighting fixture but a sculptural work of art. Gentle illumination moves in all directions for a dramatic lighting effect.