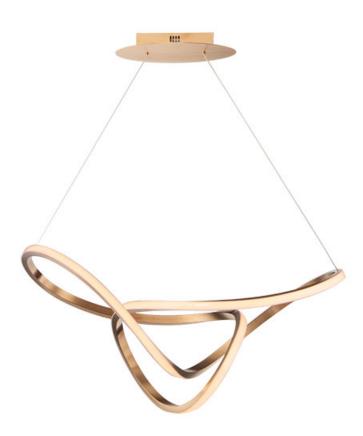

## PRODUCT DESCRIPTION

Sweeping lines curve and curl in a continuous motion, finished in a rich Brushed Champagne. Not just a lighting fixture but a sculptural work of art. Gentle illumination moves in all directions for a dramatic lighting effect.