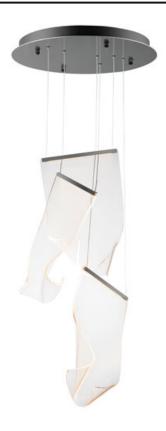

## **PRODUCT DESCRIPTION**

An airy arrangement of abstract forms, the Rinkle pendants feature sheets of transparent acrylic shaped by hand. The light guided acrylic captures the glow of energy efficient LEDs recessed within strips of shining stainless steel, obscuring the source of illumination. Delicately suspended by a series of thin wires, the pendants appear to be floating in an adjustable configuration of weightless light sculpture. Available in Polished Chrome and Brushed Gunmetal, its unique design adds an artistic statement to a variety of interiors with complimentary finishes.