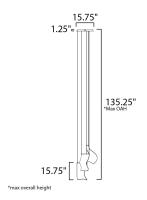

## **MEASUREMENTS**

: 15.75" L x 15.75" W x 15.75" H DIMENSION

MAX OAH : 135.25" OAH

: 15.75" W x 1.25" H x 15.75" L CANOPY

HANGING WEIGHT : 10.34 lb

LAMPING

INPUT VOLTAGE : V

: 800 Rated (600 Del.) **LUMENS** 