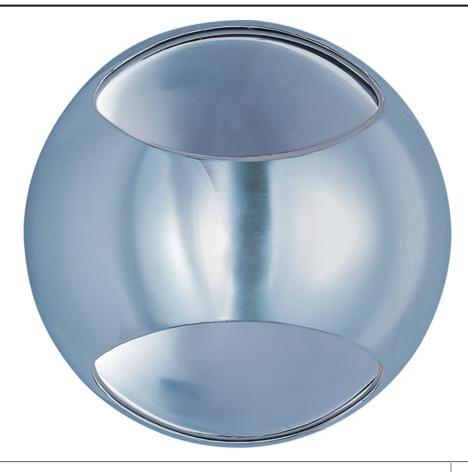

# **PRODUCT DESCRIPTION**

Modern art meets modern light, the Wink collection combines form and function in a unique, wall-mounted hemisphere. Powerful, yet hidden, Xenon lamps spill light through elliptical windows in the dome refracting and diffusing the warm glow. In Polished Chrome, reflections radiate and add to the dance of light while a Satin Nickel finish creates a more subtle effect and Matte Black makes an understated impact.