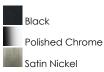

# **PRODUCT DESCRIPTION**

Modern art meets modern light, the Wink collection combines form and function in a unique, wall-mounted hemisphere. Powerful, yet hidden, Xenon lamps spill light through elliptical windows in the dome refracting and diffusing the warm glow. In Polished Chrome, reflections radiate and add to the dance of light while a Satin Nickel finish creates a more subtle effect and Matte Black makes an understated impact.

#### **FINISHES OPTION**

MATERIAL Die Cast Aluminum