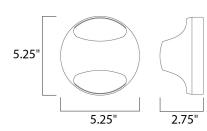

# **MEASUREMENTS** DIMENSION

MAX OAH

Contemporary Lighting™

: 5.25" W x 5.25" H x 2.75" Ext : 2.85" W x 5.25" H