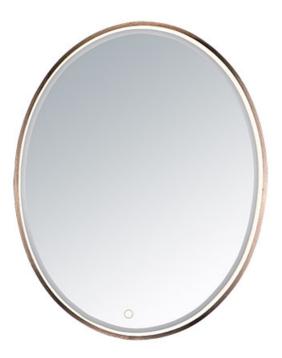

## PRODUCT DESCRIPTION

LED mirrors are an excellent addition to any upscale home. These mirrors excel in top of the line quality, features, and appearance. Adjustable brightness but also color temperature enhances the design of the room and other functional applications. Available in a variety of sizes and shapes you are sure to find a perfect match to your decor.