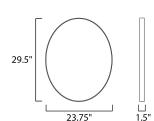

# **MEASUREMENTS**

DIMENSION : 23.75" W x 29.5" H x 1.5" Ext

MAX OAH : 15" W x 14" H

HANGING WEIGHT : 17 lb

LAMPING

INPUT VOLTAGE : 120V

LUMENS : 1,540 Rated (1,100 Del.)

**BULB** : 1 x 22W LED PCB Integrated, 22W Total