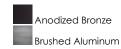

## PRODUCT DESCRIPTION

LED mirrors are an excellent addition to any upscale home. These mirrors excel in top of the line quality, features, and appearance. Adjustable brightness but also color temperature enhances the design of the room and other functional applications. Available in a variety of sizes and shapes you are sure to find a perfect match to your decor.



# **MEASUREMENTS**

DIMENSION : 23.75" W x 29.5" H x 1.5" Ext

MAX OAH : 15" W x 14" H

HANGING WEIGHT : 17 lb

LAMPING

INPUT VOLTAGE : 120V

LUMENS : 1,540 Rated (1,100 Del.)

**BULB** : 1 x 22W LED PCB Integrated, 22W Total

**BULB INCLUDED** : (Integrated) DIMMABLE : Triac CL CRI : 80 CRI

COLOR\_TEMP : 3000/4500/6400K

LIGHTING\_DIRECTION: Indirect

#### **FINISHES OPTION**



# **GLASS**

Frosted 90

### MATERIAL

Stainless Steel, Glass

#### **RATINGS**

cETLus Damp Location ADA









#### **ADDITIONAL**

INSTALL UP/DOWN: Both RATED LIFE 50000 Hours OPERATING TEMPERATURE: -20°C (-4°F), 40°C (104°F)

Always consult a qualified electrician before installing any lighting product.



WESTERN DISTRIBUTION CENTER (HEADQUARTER)

253 NORTH VINELAND AVE I CITY OF INDUSTRY, CA 91746

### **EASTERN DISTRIBUTION CENTER**

4200 SHIRLEY DR. I ATLANTA, GA 30336

P. 626.956.4200 | F. 626.956.4225 | et2online.com