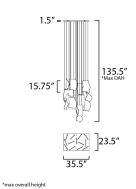

## **MEASUREMENTS**

: 35.5" L x 23.5" W x 15.75" H DIMENSION

MAX OAH : 135.5" OAH

: 23.5" W x 1.5" H x 35.5" L CANOPY

HANGING WEIGHT : 49.06 lb