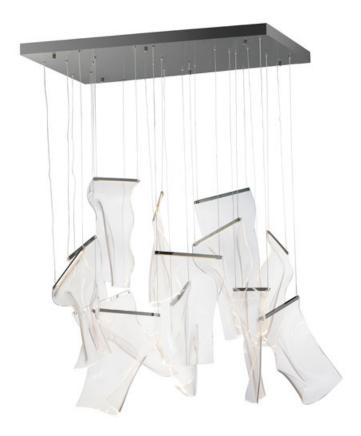

## **PRODUCT DESCRIPTION**

An airy arrangement of abstract forms, the Rinkle pendants feature sheets of transparent acrylic shaped by hand. The light guided acrylic captures the glow of energy efficient LEDs recessed within strips of shining stainless steel, obscuring the source of illumination. Delicately suspended by a series of thin wires, the pendants appear to be floating in an adjustable configuration of weightless light sculpture. Available in Polished Chrome and Brushed Gunmetal, its unique design adds an artistic statement to a variety of interiors with complimentary finishes.