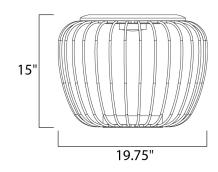

## **MEASUREMENTS**

DIMENSION : 19.75" L x 19.75" W x 15" H

HANGING WEIGHT : 17.5 lb

LAMPING

INPUT VOLTAGE : 110-130V

**LUMENS** : 576 Rated (470 Del.)

BULB : 1 x 7W LED PCB Integrated , 7W Total

BULB INCLUDED : (Integrated) DIMMABLE : Triac CL CRI : 80+ CRI COLOR\_TEMP : 3000K LIGHTING\_DIRECTION: Down