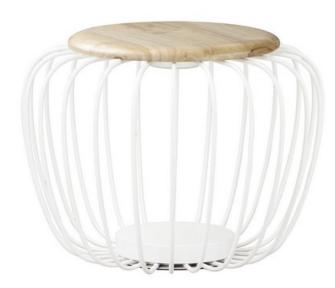

### PRODUCT DESCRIPTION

Heavy gage White metal wire glows from the inside when illuminated by the high power LED module concealed in the top. The matching table stool has a wood top and is damp located which makes it perfect for outdoor living spaces.