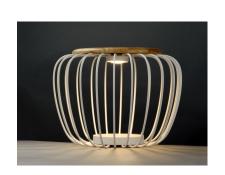

### PRODUCT DESCRIPTION

Heavy gage White metal wire glows from the inside when illuminated by the high power LED module concealed in the top. The matching table stool has a wood top and is damp located which makes it perfect for outdoor living spaces.