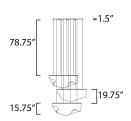

# **MEASUREMENTS**

: 50.5" L x 15" W x 15.75" H DIMENSION

MAX OAH : 135.5" OAH

: 14.25" W x 1.5" H x 43" L CANOPY

HANGING WEIGHT : 39.6 lb

**LAMPING** 

INPUT VOLTAGE : V

: 2,760 Rated (1,750 Del.) **LUMENS** 