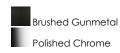

acrylic captures the glow of energy efficient LEDs recessed within strips of shining stainless steel, obscuring the source of illumination. Delicately suspended by a series of thin wires, the pendants appear to be floating in an adjustable configuration of weightless light sculpture. Available in Polished Chrome and Brushed Gunmetal, its unique design adds an artistic statement to a variety of interiors with complimentary finishes.



# **MEASUREMENTS**

: 50.5" L x 15" W x 15.75" H DIMENSION

MAX OAH : 135.5" OAH

: 14.25" W x 1.5" H x 43" L CANOPY

HANGING WEIGHT : 39.6 lb

**LAMPING** 

INPUT VOLTAGE : V

: 2,760 Rated (1,750 Del.) **LUMENS** 

: 3 x 12W LED DC Integrated, 36W Total **BULB** 

**BULB INCLUDED** : (Integrated) CRI : 90 CRI COLOR\_TEMP : 3000K

#### **FINISHES OPTION**



# **GLASS**

Patterned Acrylic 133

### MATERIAL

Acrylic, Stainless Steel

#### **RATINGS**

Dry Location

# **ADDITIONAL**

**OPERATING TEMPERATURE:** -20°C (-4°F), 40°C (104°F)

Always consult a qualified electrician before installing any lighting product.



## **EASTERN DISTRIBUTION CENTER**

4200 SHIRLEY DR. I ATLANTA, GA 30336

P. 626.956.4200 | F. 626.956.4225 | et2online.com