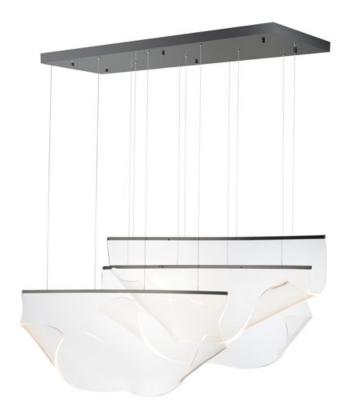

# PRODUCT DESCRIPTION

An airy arrangement of abstract forms, the Rinkle pendants feature sheets of transparent acrylic shaped by hand. The light guided acrylic captures the glow of energy efficient LEDs recessed within strips of shining stainless steel, obscuring the source of illumination. Delicately suspended by a series of thin wires, the pendants appear to be floating in an adjustable configuration of weightless light sculpture. Available in Polished Chrome and Brushed Gunmetal, its unique design adds an artistic statement to a variety of interiors with complimentary finishes.