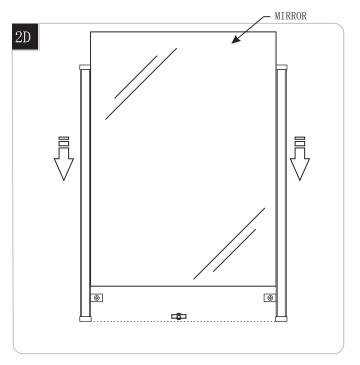

Mount the bracket with screws

Hang the mirror onto bracket and secure the part at the backside of bottom mirror with T screws if needed.