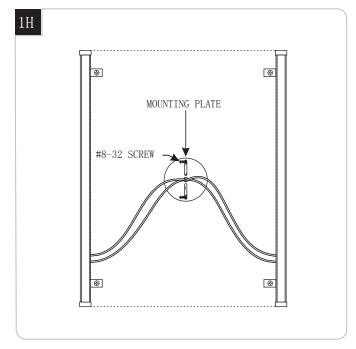

2 Multiple mirror's driver installation

- Properly place the wires and wire nut connections inside the electrical box.
- If necessary push any excess fixture wire into the electrical box through the mounting plate.
- Attach the mounting plate to the electrical box using the two #8-32 screws provided.