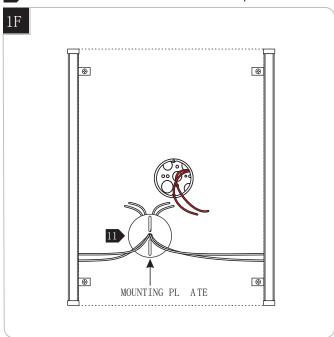

2 Multiple mirror's driver installation

- Properly place the wires and wire nut connections inside the electrical box.
- If necessary push any excess fixture wire into the electrical box through the mounting plate.
- Attach the mounting plate to the electrical box using the two #8-32 screws provided.