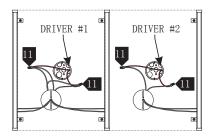

## Wiring Driver & Fixtures

- 7 Connect the white driver wire to the neutral power line.
- 8 Connect the black driver wire to the hot power line.

- Properly place the driver input wires, and wire nut connections into the electrical box.
- Feed the fixture wires through the mounting plate center hole
- Connect the lead wire of fixture marked "+" to Led driver output wire marked "+"with connector, and connect the lead wire of fixture marked "-" to Led driver output wire marked "-"with connector. Never connect the wire with "+" to wire with "-".

2 Multiple mirror's driver installation

- Properly place the wires and wire nut connections inside the electrical box.
- If necessary push any excess fixture wire into the electrical box through the mounting plate.
- Attach the mounting plate to the electrical box using the two #8-32 screws provided.