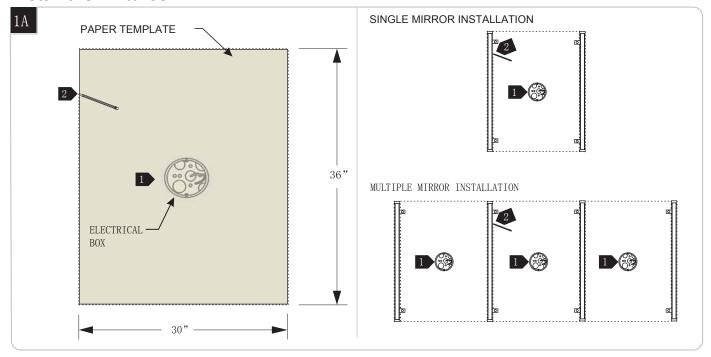

## Install the Fixtures

- Ensure that the electrical box is located behind the mirror location.
- 2 Using the paper template (provided) and a fixture; level, measure, and mark the location of mirror(s) and fixtures.