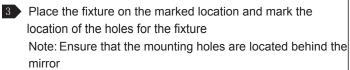

## Install the Fixtures

- At a mounting hole location, push the anchor into the wall up to the threads.
- Screw the anchors in the rest of the way with a Phillipshead screwdriver.
- 6 Repeat steps 4-5 for the other anchors and screw.