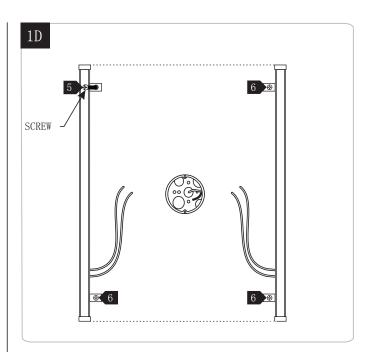

## Install the Fixtures

- At a mounting hole location, push the anchor into the wall up to the threads.
- Screw the anchors in the rest of the way with a Phillipshead screwdriver.
- 6 Repeat steps 4-5 for the other anchors and screw.