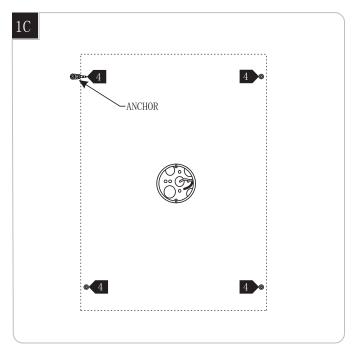

## Install the Fixtures

- At a mounting hole location, push the anchor into the wall up to the threads.
- Screw the anchors in the rest of the way with a Phillipshead screwdriver.
- 6 Repeat steps 4-5 for the other anchors and screw.