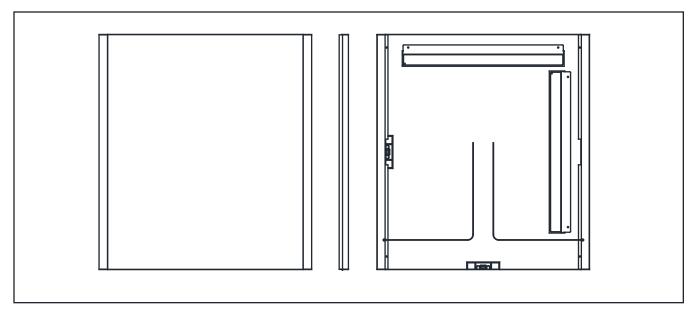

PRODUCT NAME: LUMINANCE 30" X 36" MIRROR ITEM NUMBER: E42084-90PC / E42086-90PC

Please consult your electrician for installing fixture and wiring.

## Install the Mirror

Drill holes for installation the bracket

Place the wall anchors into holes

Accessories bag include:

- 1) Wall anchors 7pcs
- 2) Wood screws 6pcs
- 3) T shape sccrew 1pc
- 4) Wire nut 4pcs

Mount the bracket with screws

Hang the mirror onto bracket and secure the part at the backside of bottom mirror with T screws if needed.