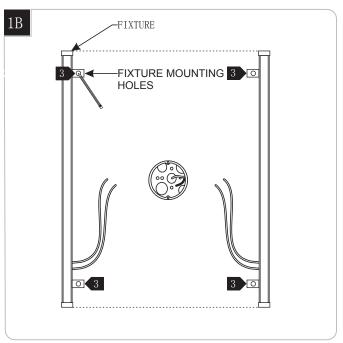

## Install the Fixtures

- At a mounting hole location, push the anchor into the wall up to the threads.
- Screw the anchors in the rest of the way with a Phillipshead screwdriver.
- 6 Repeat steps 4-5 for the other anchors and screw.