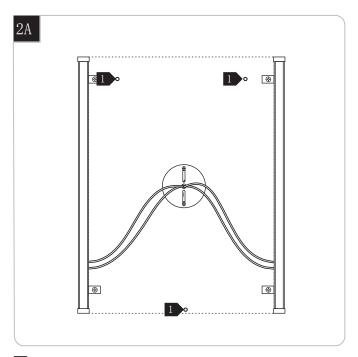

2 Multiple mirror's driver installation

- Properly place the wires and wire nut connections inside the electrical box.
- If necessary push any excess fixture wire into the electrical box through the mounting plate.
- Attach the mounting plate to the electrical box using the two #8-32 screws provided.