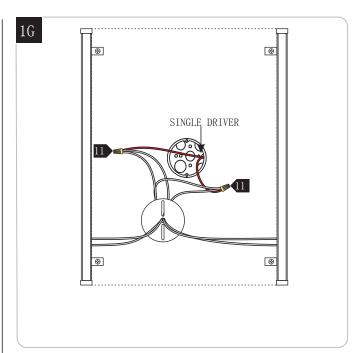

## Wiring Driver & Fixtures

- 7 Connect the white driver wire to the neutral power line.
- 8 Connect the black driver wire to the hot power line.

- Properly place the driver input wires, and wire nut connections into the electrical box.
- Feed the fixture wires through the mounting plate center hole
- Connect the lead wire of fixture marked "+" to Led driver output wire marked "+"with connector, and connect the lead wire of fixture marked "-" to Led driver output wire marked "-"with connector. Never connect the wire with "+" to wire with "-".