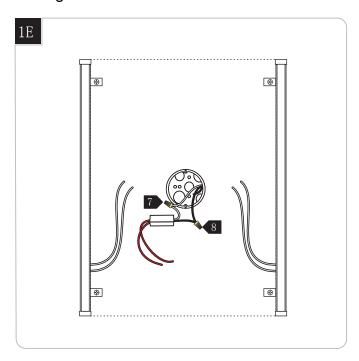

## Wiring Driver & Fixtures

- 7 Connect the white driver wire to the neutral power line.
- 8 Connect the black driver wire to the hot power line.

- Properly place the driver input wires, and wire nut connections into the electrical box.
- Feed the fixture wires through the mounting plate center hole
- Connect the lead wire of fixture marked "+" to Led driver output wire marked "+"with connector, and connect the lead wire of fixture marked "-" to Led driver output wire marked "-"with connector. Never connect the wire with "+" to wire with "-".