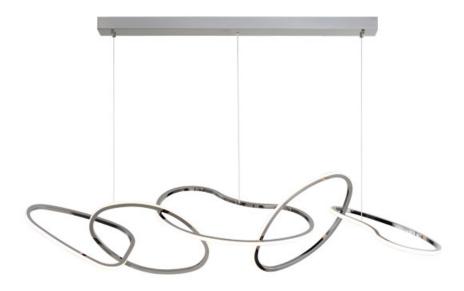

## **PRODUCT DESCRIPTION**

Abstract shapes of stainless steel are finished in Brushed Champagne or Black Chrome and intersect to create an intriguing sculpture of light. Unity provides both art and illumination for those searching for a unique lighting piece.