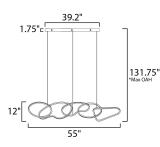

\*max overall height

# **MEASUREMENTS**

DIMENSION MAX OAH CANOPY

## HANGING WEIGHT LAMPING

CRI

Contemporary Lighting™

LUMENS BULB **BULB INCLUDED** DIMMABLE : : 90 CRI COLOR\_TEMP

: 16.5" L x 55" W x 12" H : 131.75" OAH : 4.75" W x 1.75" H x 39.25" L : 19.8 lb

: 4,800 Rated (2,800 Del.) : 1 x 50W LED DC Integrated , 50W Total : (Integrated) : 3000K