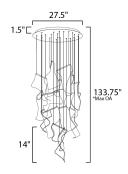

# **MEASUREMENTS**

: 27.5" L x 27.5" W x 15.75" H DIMENSION

MAX OAH : 135.5" OAH

CANOPY : 27.5" W x 1.5" H x 27.5" L

HANGING WEIGHT : 39.6 lb