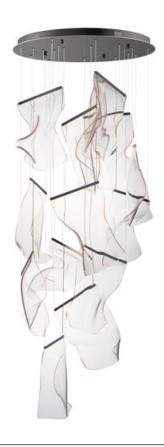

# **PRODUCT DESCRIPTION**

An airy arrangement of abstract forms, the Rinkle pendants feature sheets of transparent acrylic shaped by hand. The light guided acrylic captures the glow of energy efficient LEDs recessed within strips of shining stainless steel, obscuring the source of illumination. Delicately suspended by a series of thin wires, the pendants appear to be floating in an adjustable configuration of weightless light sculpture. Available in Polished Chrome and Brushed Gunmetal, its unique design adds an artistic statement to a variety of interiors with complimentary finishes.