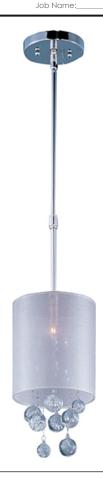

# **PRODUCT DESCRIPTION**

Beveled crystal beads mysteriously appear through the Veil collection's veil of Silver Sheer fabric and shimmer like diamonds in the night. Round bubble crystal suspended at various heights, create a unique accent. Shades are supported by multiple Polished Chrome stems for adjustable height.