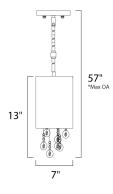

\*max overall height of fixture

# **MEASUREMENTS**

DIMENSION : 7" W x 13" H MAX OAH : 57" OAH

CANOPY : 4.72" W x 0.79" H x 4.72" L

HANGING WEIGHT : 3.35 lb

**LAMPING** 

LUMENS : 450 Rated

: 1 x 40W Xenon G9 , 40W Total BULB

**BULB INCLUDED** : (Included) DIMMABLE : Yes COLOR\_TEMP : 2900K